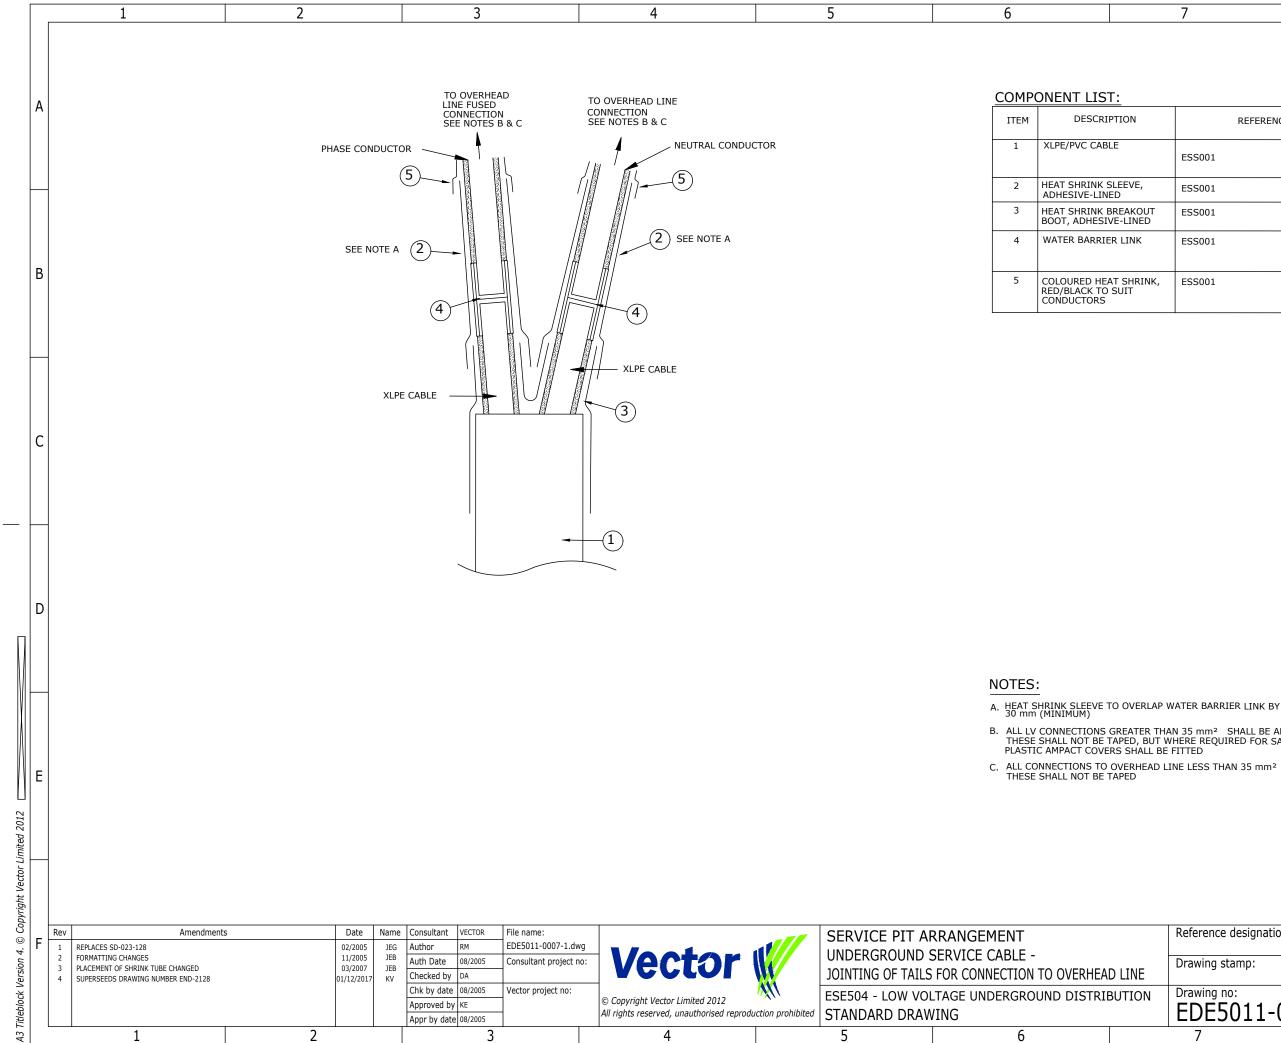

F

D

| 7 | 8 |
|---|---|
|   |   |

В

ſ

D

F

|         | REFERENCE                                                                            |              |        |             |
|---------|--------------------------------------------------------------------------------------|--------------|--------|-------------|
| E       | ESS001                                                                               |              |        |             |
| 3       | ESS001                                                                               |              |        |             |
| OINT    | ESS001                                                                               |              |        |             |
|         | ESS001                                                                               |              |        |             |
| )       | ESS001                                                                               |              |        |             |
|         |                                                                                      |              |        |             |
| ĒR      | ESS001                                                                               |              |        |             |
| воот    | ESS001                                                                               |              |        |             |
| CTOR    | ESS001                                                                               |              |        |             |
|         | ESS001                                                                               |              |        |             |
|         | ESS001                                                                               |              |        |             |
|         |                                                                                      |              |        |             |
|         |                                                                                      |              |        |             |
| OR THE  | HALL BE INSTALLED AT LEAST<br>E NEAREST PIT TO THIS SPACING<br>OR PORT IS AVAILABLE. |              |        |             |
| TOR SI  | HALL BE LAID ALONG THE<br>CANNOT BE DRIVEN INTO THE GRO                              | UND.         |        |             |
|         | TH CONDUCTOR AND COVER WITH ADHESIVE-LINED, REFER EDE506                             |              |        |             |
| ONLY    | IF SOIL TYPE IS CLASS 3 OR LESS.                                                     |              |        |             |
| T SHO   | WN, BUT IS REQUIRED IN PILOT LO                                                      | AD           |        |             |
| NS OF F | FUSES AND NEUTRAL CONNECTION                                                         | S:           |        |             |
| CONNE   | CTION                                                                                |              |        |             |
| /L OR I | OR MEN CONNECTION<br>MEN CONNECTION<br>R MEN CONNECTION                              |              |        |             |
|         | CONJUNCTION WITH ESE504 UND & EDE5010-0002.                                          | ERGRO        | JND LV |             |
| IL MAF  | RKER REQUIRED FOR EACH PHASE (                                                       | DF           |        |             |
| D GRE   | ATER THAN 500mm AWAY FROM GA                                                         | AS MAIN      | IS     |             |
|         | Reference designation:                                                               |              | Drawin | g function: |
| S       | Drawing stamp:                                                                       | Scale<br>NTS | at A3: | Doc type:   |
| )N      | Drawing no:                                                                          | _            | Rev:   | Sheet:      |

EDE5011-0001

7

3

8

1 of 1

| 7 | 8 |
|---|---|
|   |   |

|                                                       | REFERENCE                                                                                                                                                            |              |          |             | A |    |
|-------------------------------------------------------|----------------------------------------------------------------------------------------------------------------------------------------------------------------------|--------------|----------|-------------|---|----|
| :                                                     | ESS001                                                                                                                                                               |              |          |             |   |    |
|                                                       | ESS001                                                                                                                                                               |              |          |             |   |    |
|                                                       | ESS001                                                                                                                                                               |              |          |             |   |    |
|                                                       | ESS001                                                                                                                                                               |              |          |             |   |    |
|                                                       | ESS001                                                                                                                                                               |              |          |             | Ь |    |
| )                                                     | ESS001                                                                                                                                                               |              |          |             | B |    |
| воот                                                  | ESS001                                                                                                                                                               |              |          |             |   |    |
| CTOR                                                  | ESS001                                                                                                                                                               |              |          |             |   |    |
|                                                       | ESS001                                                                                                                                                               |              |          |             |   |    |
|                                                       | ESS001                                                                                                                                                               |              |          |             |   |    |
| Ξ                                                     | ESS001                                                                                                                                                               |              |          |             | С |    |
| BOOT                                                  | ESS001                                                                                                                                                               |              |          |             |   |    |
|                                                       | ESS001                                                                                                                                                               |              |          |             |   |    |
|                                                       | ESS001                                                                                                                                                               |              |          |             |   |    |
|                                                       |                                                                                                                                                                      |              |          |             |   |    |
| EFER T<br>BOUND<br>BUT IS                             | SHALL BE COILED AT THE PIT FOR<br>O FOLLOWING DRAWINGS<br>ARY.<br>5 REQUIRED IN ALL PILOT LOAD CO<br>5 AND NEUTRAL CONNECTIONS:                                      |              |          | OTHERS.     | D |    |
| ECTIO                                                 |                                                                                                                                                                      |              |          |             |   |    |
| L OR M<br>MEN (<br>OR ME<br>IN COM<br>1 & EI<br>TALLE | N<br>IEN CONNECTION<br>CONNECTION<br>N CONNECTION<br>NJUNCTION WITH ESS001 UNDERG<br>DE5010-0002.<br>D AT APPROXIMATELY EVERY THIRI<br>5 WHERE A SPARE NEUTRAL CONNE | ) SERVI      | CE PIT   |             | E |    |
| ARKER                                                 | REQUIRED FOR EACH PHASE OF A                                                                                                                                         | L CUST       | OMER MA  | AINS.       |   |    |
| EATER                                                 | THAN 500mm AWAY FROM GAS M                                                                                                                                           | AINS         |          |             |   |    |
|                                                       | Reference designation:                                                                                                                                               |              | Drawin   | g function: | F |    |
|                                                       | Drawing stamp:                                                                                                                                                       | Scale<br>NTS | at A3:   | Doc type:   |   |    |
|                                                       | <u> </u>                                                                                                                                                             |              | <b>D</b> | <u> </u>    | 1 | í. |