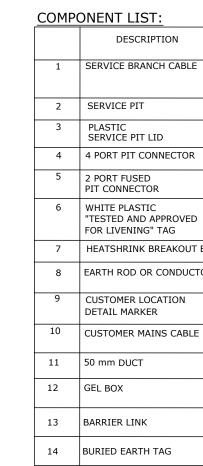

## EDE5011 SERVICE PIT ARRANGEMENT

4

| DRAWING No.    | TITLE                                                                         | REVISION |   |   |   |  |  |  |
|----------------|-------------------------------------------------------------------------------|----------|---|---|---|--|--|--|
| EDE5011-0000-1 | TITLE PAGE AND REVISION HISTORY                                               | 1        |   |   |   |  |  |  |
| EDE5011-0001-1 | SERVICE PIT ARRANGEMENT TYPICAL CROSS-SECTION AND INSTALLATION DETAILS        | 1        | 2 | 3 |   |  |  |  |
| EDE5011-0002-1 | UP TO THREE SINGLE PHASE CUSTOMER CONNECTIONS PLUS EARTH                      | 1        | 2 | 3 |   |  |  |  |
| EDE5011-0003-1 | THREE PHASE CUSTOMER CONNECTION PLUS EARTH                                    | 1        | 2 | 3 |   |  |  |  |
| EDE5011-0004-1 | DETAILS OF EARTH CONDUCTOR                                                    | 1        | 2 | 3 |   |  |  |  |
| EDE5011-0005-1 | DETAILS OF NEUTRAL SCREEN CABLE BREAKOUT                                      | 1        | 2 | 3 | 4 |  |  |  |
| EDE5011-0006-1 | THREE PHASE PLUS SINGLE PHASE CUSTOMER CONNECTIONS PLUS EARTH                 | 1        | 2 | 3 |   |  |  |  |
| EDE5011-0007-1 | UNDERGROUND SERVICE CABLE - JOINTING OF TAILS FOR CONNECTION TO OVERHEAD LINE | 1        | 2 | 3 | 4 |  |  |  |
| EDE5011-0008-1 | FOUR TO SIX SINGLE PHASE CUSTOMER CONNECTIONS                                 | 1        | 2 |   |   |  |  |  |
| EDE5011-0009-1 | TYPICAL DETAILS OF PILOT FUSES                                                | 1        | 2 | 3 |   |  |  |  |
| EDE5011-0010-1 | DETAILS OF TYPICAL CONNECTIONS TO OVERHEAD LINE                               | 1        | 2 | 3 |   |  |  |  |
|                |                                                                               |          |   |   |   |  |  |  |