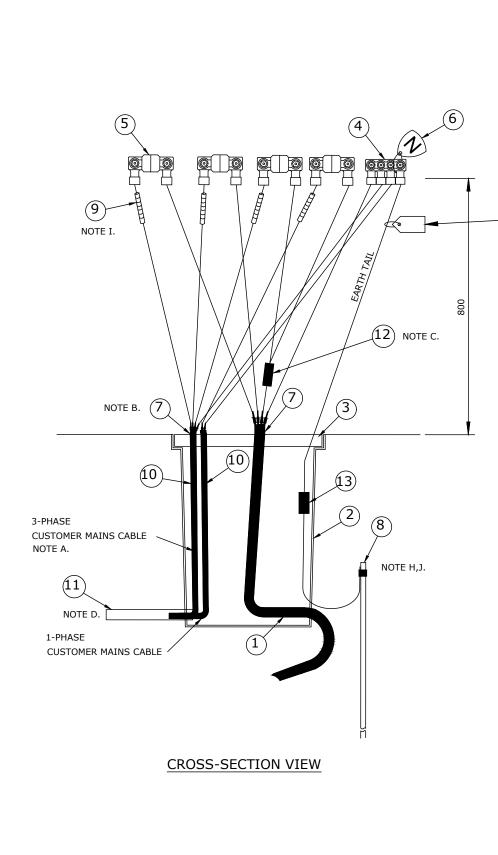

|                    | 1                                  | 2                                | 3                                                   | 4                                                                            | 5       | 6                                                                       |                                                                                                                                                                                                                                 | 7                                                    | 8           |                 |
|--------------------|------------------------------------|----------------------------------|-----------------------------------------------------|------------------------------------------------------------------------------|---------|-------------------------------------------------------------------------|---------------------------------------------------------------------------------------------------------------------------------------------------------------------------------------------------------------------------------|------------------------------------------------------|-------------|-----------------|
|                    |                                    |                                  |                                                     |                                                                              |         | COMP                                                                    |                                                                                                                                                                                                                                 |                                                      |             |                 |
| A                  |                                    |                                  |                                                     |                                                                              |         |                                                                         | ONENT LIST:<br>DESCRIPTION                                                                                                                                                                                                      | REFERENCE                                            |             |                 |
|                    |                                    |                                  |                                                     |                                                                              |         | 1                                                                       | SERVICE BRANCH CABLE                                                                                                                                                                                                            | ESS001                                               |             |                 |
|                    |                                    | 5                                |                                                     | t) (6)                                                                       |         | 2                                                                       | SERVICE PIT                                                                                                                                                                                                                     | ESS001                                               |             | -               |
|                    |                                    |                                  |                                                     |                                                                              |         | 3                                                                       | PLASTIC<br>SERVICE PIT LID                                                                                                                                                                                                      | ESS001                                               |             |                 |
|                    |                                    |                                  |                                                     |                                                                              |         | 4                                                                       | 4 PORT PIT CONNECTOR                                                                                                                                                                                                            | ESS001                                               |             |                 |
| В                  |                                    | 9                                |                                                     | (15)                                                                         |         | 5                                                                       | 2 PORT FUSED<br>PIT CONNECTOR                                                                                                                                                                                                   | ESS001                                               |             |                 |
|                    |                                    |                                  |                                                     |                                                                              |         | 6                                                                       | WHITE PLASTIC<br>"TESTED AND APPROVED<br>FOR LIVENING" TAG                                                                                                                                                                      | ESS001                                               |             |                 |
|                    |                                    |                                  |                                                     |                                                                              |         | 7                                                                       | HEATSHRINK BREAKOUT BOO                                                                                                                                                                                                         | T ESS001                                             |             |                 |
|                    |                                    |                                  |                                                     | 800                                                                          |         | 8                                                                       | EARTH ROD AND CONNECTOR                                                                                                                                                                                                         | ESS001                                               |             | -               |
|                    |                                    |                                  |                                                     |                                                                              |         | 9                                                                       | CUSTOMER LOCATION<br>DETAIL MARKER                                                                                                                                                                                              | ESS001                                               |             |                 |
|                    |                                    |                                  |                                                     |                                                                              |         | 10                                                                      | CUSTOMER MAINS CABLE                                                                                                                                                                                                            | ESS001                                               |             |                 |
| C                  |                                    |                                  |                                                     |                                                                              |         | 11                                                                      | 50 mm DUCT                                                                                                                                                                                                                      | ESS001                                               |             |                 |
|                    |                                    | NOTE B. 7                        |                                                     |                                                                              |         | 12                                                                      | BARRIER LINK                                                                                                                                                                                                                    | ESS001                                               |             |                 |
|                    |                                    |                                  |                                                     | <u> </u>                                                                     |         | 13                                                                      | BURIED EARTH TAG                                                                                                                                                                                                                |                                                      |             |                 |
|                    |                                    |                                  | (12)                                                | ) (8)                                                                        |         | PIT I                                                                   | S:<br>mm OF CUSTOMER MAINS CAB<br>OR CONNECTION BY OTHERS.<br>CABLE BREAKOUT DETAIL REFE                                                                                                                                        |                                                      |             | -               |
| D                  |                                    |                                  |                                                     |                                                                              |         |                                                                         | ALL DUCT TO JUST INSIDE BOU<br>WATER PILOT NOT SHOWN, BU                                                                                                                                                                        |                                                      | OAD CONTROL |                 |
|                    | 3-PHASE CUSTO<br>NOTE A.           | 11<br>NOTE C.<br>MER MAINS CABLE | 1                                                   | NOTE F & I.                                                                  |         | ARE.<br>E. PERI<br>6x 1<br>5x 1<br>4x 1<br>3x 1<br>2x 1<br>2x 3<br>1x 3 | AS.<br>MISSIBLE COMBINATIONS OF FU<br>PHASE<br>PHASE + S/L OR MEN CONNECT<br>PHASE + 3× HW PILOT<br>PHASE + 3× HW PILOT + S/L OI<br>PHASE + 2× HW PILOT + S/L OI<br>PHASE + 1× PILOT + S/L OR ME<br>PHASE + 1× 1 PHASE + S/L OR | SES AND NEUTRAL CONNECTIO<br>TON<br>R MEN CONNECTION |             | -               |
| E                  |                                    |                                  |                                                     |                                                                              |         |                                                                         | DRAWING SHALL BE READ IN C                                                                                                                                                                                                      |                                                      | NDERGROUND  |                 |
| 2012               |                                    | CRC                              | SS-SECTION VIEW                                     | 11                                                                           |         | SER                                                                     | UTRAL EARTH SHALL BE INSTAL<br>VICE PIT OR THE NEAREST PIT T<br>NECTOR PORT IS AVAILABLE.                                                                                                                                       |                                                      |             |                 |
| Limited .          |                                    |                                  |                                                     |                                                                              |         |                                                                         | TOMER LOCATION DETAIL MARK<br>LL CUSTOMER MAINS.                                                                                                                                                                                | ER REQUIRED FOR EACH PHAS                            | δE          |                 |
| Vector             |                                    |                                  |                                                     |                                                                              |         | I. EAR                                                                  | TH ROD MUST BE PLACED GREAT                                                                                                                                                                                                     | ER THAN 500mm AWAY FROM                              | GAS MAINS   |                 |
| © Copyright<br>sea | v Amendments                       | Date Nam                         | e Consultant VECTOR File name:                      |                                                                              | SERVICE | PIT ARRANGEMEN                                                          | -                                                                                                                                                                                                                               | Reference designation:                               | Dr          | awing function: |
| 0.4 no             |                                    | 02/2005 JEG<br>07/2007 JEB       | Auth Date 02/2005 Consultant prot                   |                                                                              |         |                                                                         | NECTION PLUS EARTH                                                                                                                                                                                                              | Drawing stamp:                                       | Scale at    | A3: Doc type:   |
| ck Versic          | SUPERSEEDS DRAWING NUMBER END-2124 | 30/11/2017 KV                    | Checked by DA<br>Chk by date 02/2005 Vector project | no:                                                                          |         |                                                                         | ROUND DISTRIBUTION                                                                                                                                                                                                              | Drawing no:                                          | NTS         | ev: Sheet:      |
| Titlebloc          |                                    |                                  | Approved by KE<br>Appr by date 02/2005              | © Copyright Vector Limited 2012<br>All rights reserved, unauthorised reprodu |         |                                                                         |                                                                                                                                                                                                                                 | EDE5011-00                                           |             | 3 1 of 1        |
| A3                 | 1                                  | 2                                | 3                                                   | 4                                                                            | 5       | (                                                                       | 5                                                                                                                                                                                                                               | 7                                                    | 8           |                 |

## NOTES:

- A. 1800 mm OF CUSTOMER MAINS PIT FOR CONNECTION BY OTHER
- B. FOR CABLE BREAKOUT DETAIL RE
- C. PHASE CONDUCTOR OF 1-PHASE CONNECTED TO ONE OF THE PHA BRANCH CABLE VIA A MINI-WED
- D. INSTALL DUCT TO JUST INSIDE
- E. HOT WATER PILOT NOT SHOWN,
- F. PERMISSIBLE COMBINATIONS OF 6x 1 PHASE 5x 1 PHASE
- 4x 1 PHASE + S/L OR MEN CONN 2x 3 PHASE + MEN CONNECTION
- 3x 1 PHASE + 3x HW PILOT
- 2x 1 PHASE + 2x HW PILOT + S/ 1x 3 PHASE + 1x HW PILOT + S/
- 1x 3 PHASE + 1x 1 PHASE + S/L
- G. THIS DRAWING SHALL BE READ I DISTRIBUTION AND EDE5010-00
- H. A NEUTRAL EARTH SHALL BE INS OR THE NEAREST PIT TO THIS SP
- I. CUSTOMER LOCATION DETAIL MA
- J. EARTH ROD MUST BE PLACED GRI