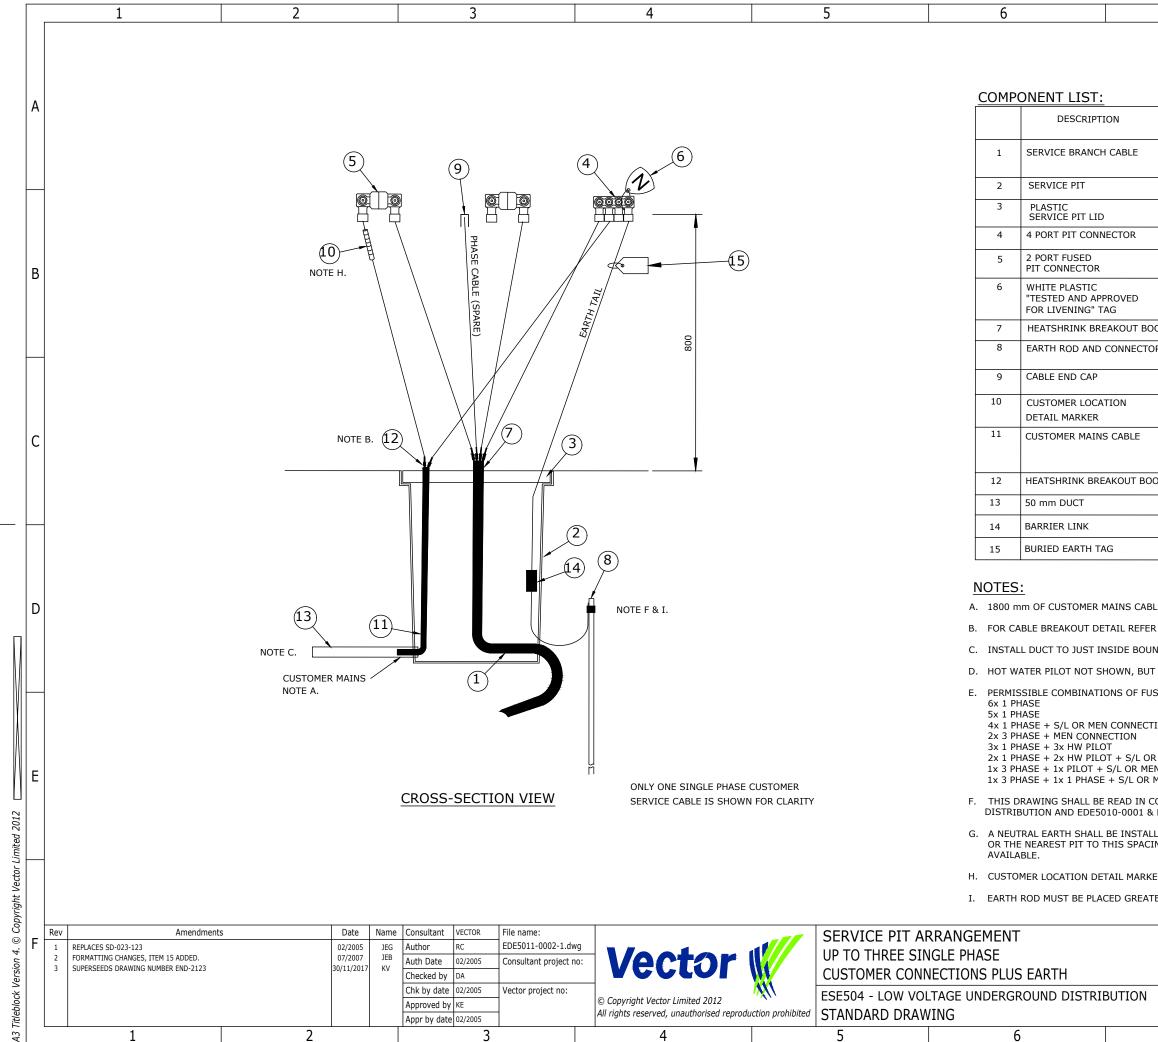

|                    | 1                                  | 2                                | 3                                                   | 4                                                                            | 5       | 6                                                                       |                                                                                                                                                                                                                                 | 7                                                    | 8           |                 |
|--------------------|------------------------------------|----------------------------------|-----------------------------------------------------|------------------------------------------------------------------------------|---------|-------------------------------------------------------------------------|---------------------------------------------------------------------------------------------------------------------------------------------------------------------------------------------------------------------------------|------------------------------------------------------|-------------|-----------------|
|                    |                                    |                                  |                                                     |                                                                              |         | COMP                                                                    |                                                                                                                                                                                                                                 |                                                      |             |                 |
| A                  |                                    |                                  |                                                     |                                                                              |         |                                                                         | ONENT LIST:<br>DESCRIPTION                                                                                                                                                                                                      | REFERENCE                                            |             |                 |
|                    |                                    |                                  |                                                     |                                                                              |         | 1                                                                       | SERVICE BRANCH CABLE                                                                                                                                                                                                            | ESS001                                               |             |                 |
|                    |                                    | 5                                |                                                     | t) (6)                                                                       |         | 2                                                                       | SERVICE PIT                                                                                                                                                                                                                     | ESS001                                               |             | -               |
|                    |                                    |                                  |                                                     |                                                                              |         | 3                                                                       | PLASTIC<br>SERVICE PIT LID                                                                                                                                                                                                      | ESS001                                               |             |                 |
|                    |                                    |                                  |                                                     |                                                                              |         | 4                                                                       | 4 PORT PIT CONNECTOR                                                                                                                                                                                                            | ESS001                                               |             |                 |
| В                  |                                    | 9                                |                                                     | (15)                                                                         |         | 5                                                                       | 2 PORT FUSED<br>PIT CONNECTOR                                                                                                                                                                                                   | ESS001                                               |             |                 |
|                    |                                    |                                  |                                                     |                                                                              |         | 6                                                                       | WHITE PLASTIC<br>"TESTED AND APPROVED<br>FOR LIVENING" TAG                                                                                                                                                                      | ESS001                                               |             |                 |
|                    |                                    |                                  |                                                     |                                                                              |         | 7                                                                       | HEATSHRINK BREAKOUT BOO                                                                                                                                                                                                         | T ESS001                                             |             |                 |
|                    |                                    |                                  |                                                     | 800                                                                          |         | 8                                                                       | EARTH ROD AND CONNECTOR                                                                                                                                                                                                         | ESS001                                               |             | -               |
|                    |                                    |                                  |                                                     |                                                                              |         | 9                                                                       | CUSTOMER LOCATION<br>DETAIL MARKER                                                                                                                                                                                              | ESS001                                               |             |                 |
|                    |                                    |                                  |                                                     |                                                                              |         | 10                                                                      | CUSTOMER MAINS CABLE                                                                                                                                                                                                            | ESS001                                               |             |                 |
| C                  |                                    |                                  |                                                     |                                                                              |         | 11                                                                      | 50 mm DUCT                                                                                                                                                                                                                      | ESS001                                               |             |                 |
|                    |                                    | NOTE B. 7                        |                                                     |                                                                              |         | 12                                                                      | BARRIER LINK                                                                                                                                                                                                                    | ESS001                                               |             |                 |
|                    |                                    |                                  |                                                     | <u> </u>                                                                     |         | 13                                                                      | BURIED EARTH TAG                                                                                                                                                                                                                |                                                      |             |                 |
|                    |                                    |                                  | (12)                                                | ) (8)                                                                        |         | PIT I                                                                   | S:<br>mm OF CUSTOMER MAINS CAB<br>OR CONNECTION BY OTHERS.<br>CABLE BREAKOUT DETAIL REFE                                                                                                                                        |                                                      |             | -               |
| D                  |                                    |                                  |                                                     |                                                                              |         |                                                                         | ALL DUCT TO JUST INSIDE BOU<br>WATER PILOT NOT SHOWN, BU                                                                                                                                                                        |                                                      | OAD CONTROL |                 |
|                    | 3-PHASE CUSTO<br>NOTE A.           | 11<br>NOTE C.<br>MER MAINS CABLE | 1                                                   | NOTE F & I.                                                                  |         | ARE.<br>E. PERI<br>6x 1<br>5x 1<br>4x 1<br>3x 1<br>2x 1<br>2x 3<br>1x 3 | AS.<br>MISSIBLE COMBINATIONS OF FU<br>PHASE<br>PHASE + S/L OR MEN CONNECT<br>PHASE + 3× HW PILOT<br>PHASE + 3× HW PILOT + S/L OI<br>PHASE + 2× HW PILOT + S/L OI<br>PHASE + 1× PILOT + S/L OR ME<br>PHASE + 1× 1 PHASE + S/L OR | SES AND NEUTRAL CONNECTIO<br>TON<br>R MEN CONNECTION |             | -               |
| E                  |                                    |                                  |                                                     |                                                                              |         |                                                                         | DRAWING SHALL BE READ IN C                                                                                                                                                                                                      |                                                      | NDERGROUND  |                 |
| 2012               |                                    | CRC                              | SS-SECTION VIEW                                     | 11                                                                           |         | SER                                                                     | UTRAL EARTH SHALL BE INSTAL<br>VICE PIT OR THE NEAREST PIT T<br>NECTOR PORT IS AVAILABLE.                                                                                                                                       |                                                      |             |                 |
| Limited .          |                                    |                                  |                                                     |                                                                              |         |                                                                         | TOMER LOCATION DETAIL MARK<br>LL CUSTOMER MAINS.                                                                                                                                                                                | ER REQUIRED FOR EACH PHAS                            | δE          |                 |
| Vector             |                                    |                                  |                                                     |                                                                              |         | I. EAR                                                                  | TH ROD MUST BE PLACED GREAT                                                                                                                                                                                                     | ER THAN 500mm AWAY FROM                              | GAS MAINS   |                 |
| © Copyright<br>sea | v Amendments                       | Date Nam                         | e Consultant VECTOR File name:                      |                                                                              | SERVICE | PIT ARRANGEMEN                                                          | -                                                                                                                                                                                                                               | Reference designation:                               | Dr          | awing function: |
| 0.4 no             |                                    | 02/2005 JEG<br>07/2007 JEB       | Auth Date 02/2005 Consultant prot                   |                                                                              |         |                                                                         | NECTION PLUS EARTH                                                                                                                                                                                                              | Drawing stamp:                                       | Scale at    | A3: Doc type:   |
| ck Versic          | SUPERSEEDS DRAWING NUMBER END-2124 | 30/11/2017 KV                    | Checked by DA<br>Chk by date 02/2005 Vector project | no:                                                                          |         |                                                                         | ROUND DISTRIBUTION                                                                                                                                                                                                              | Drawing no:                                          | NTS         | ev: Sheet:      |
| Titlebloc          |                                    |                                  | Approved by KE<br>Appr by date 02/2005              | © Copyright Vector Limited 2012<br>All rights reserved, unauthorised reprodu |         |                                                                         |                                                                                                                                                                                                                                 | EDE5011-00                                           |             | 3 1 of 1        |
| A3                 | 1                                  | 2                                | 3                                                   | 4                                                                            | 5       | (                                                                       | 5                                                                                                                                                                                                                               | 7                                                    | 8           |                 |