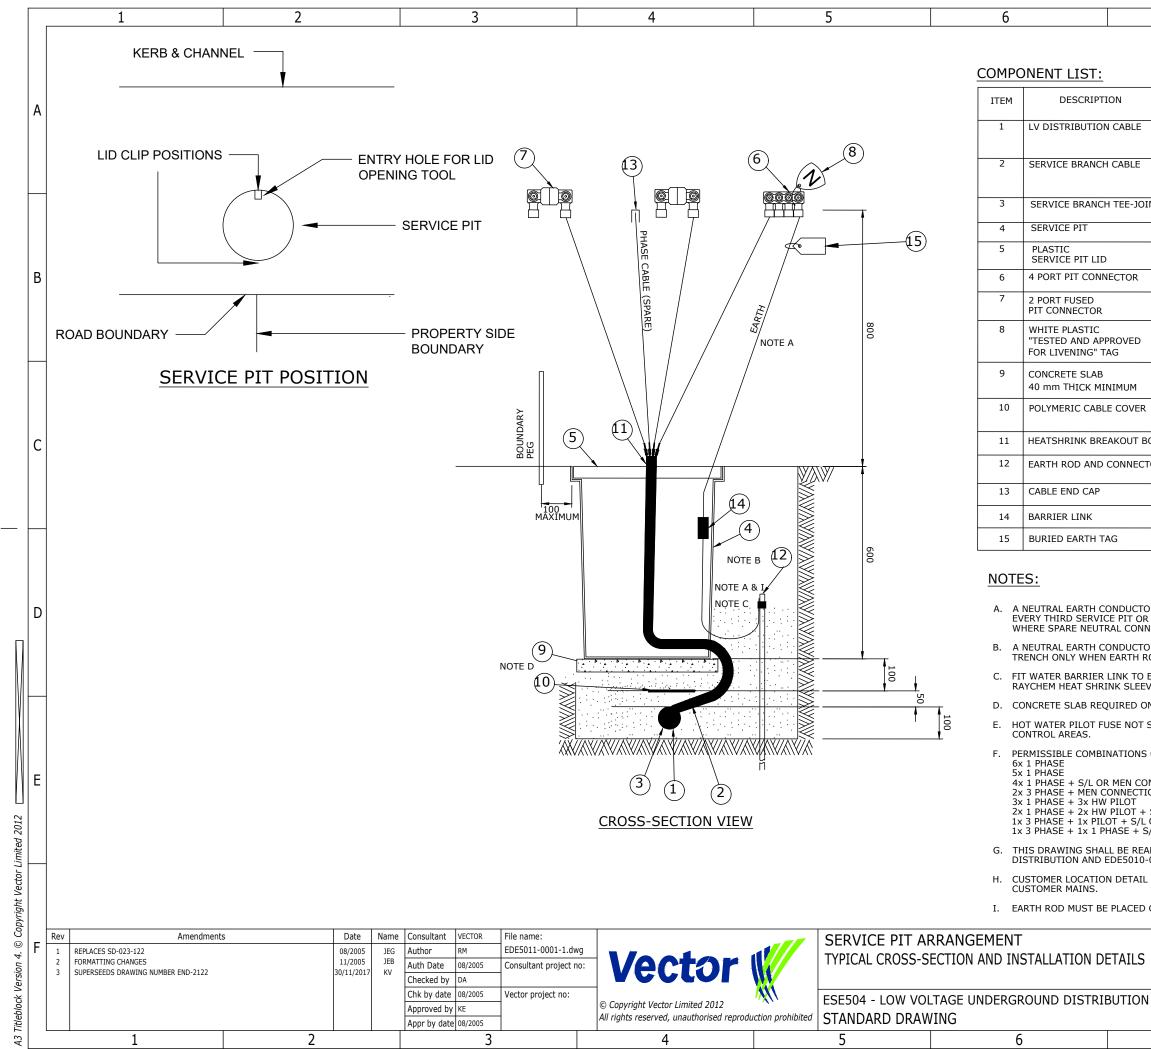

|                    | 1                                  | 2                                | 3                                                   | 4                                                                            | 5       | 6                                                                       |                                                                                                                                                                                                                                 | 7                                                    | 8           |                 |
|--------------------|------------------------------------|----------------------------------|-----------------------------------------------------|------------------------------------------------------------------------------|---------|-------------------------------------------------------------------------|---------------------------------------------------------------------------------------------------------------------------------------------------------------------------------------------------------------------------------|------------------------------------------------------|-------------|-----------------|
|                    |                                    |                                  |                                                     |                                                                              |         | COMP                                                                    |                                                                                                                                                                                                                                 |                                                      |             |                 |
| A                  |                                    |                                  |                                                     |                                                                              |         |                                                                         | ONENT LIST:<br>DESCRIPTION                                                                                                                                                                                                      | REFERENCE                                            |             |                 |
|                    |                                    |                                  |                                                     |                                                                              |         | 1                                                                       | SERVICE BRANCH CABLE                                                                                                                                                                                                            | ESS001                                               |             |                 |
|                    |                                    | 5                                |                                                     | t) (6)                                                                       |         | 2                                                                       | SERVICE PIT                                                                                                                                                                                                                     | ESS001                                               |             | -               |
|                    |                                    |                                  |                                                     |                                                                              |         | 3                                                                       | PLASTIC<br>SERVICE PIT LID                                                                                                                                                                                                      | ESS001                                               |             |                 |
|                    |                                    |                                  |                                                     |                                                                              |         | 4                                                                       | 4 PORT PIT CONNECTOR                                                                                                                                                                                                            | ESS001                                               |             |                 |
| В                  |                                    | 9                                |                                                     | (15)                                                                         |         | 5                                                                       | 2 PORT FUSED<br>PIT CONNECTOR                                                                                                                                                                                                   | ESS001                                               |             |                 |
|                    |                                    |                                  |                                                     |                                                                              |         | 6                                                                       | WHITE PLASTIC<br>"TESTED AND APPROVED<br>FOR LIVENING" TAG                                                                                                                                                                      | ESS001                                               |             |                 |
|                    |                                    |                                  |                                                     |                                                                              |         | 7                                                                       | HEATSHRINK BREAKOUT BOO                                                                                                                                                                                                         | T ESS001                                             |             |                 |
|                    |                                    |                                  |                                                     | 800                                                                          |         | 8                                                                       | EARTH ROD AND CONNECTOR                                                                                                                                                                                                         | ESS001                                               |             | -               |
|                    |                                    |                                  |                                                     |                                                                              |         | 9                                                                       | CUSTOMER LOCATION<br>DETAIL MARKER                                                                                                                                                                                              | ESS001                                               |             |                 |
|                    |                                    |                                  |                                                     |                                                                              |         | 10                                                                      | CUSTOMER MAINS CABLE                                                                                                                                                                                                            | ESS001                                               |             |                 |
| C                  |                                    |                                  |                                                     |                                                                              |         | 11                                                                      | 50 mm DUCT                                                                                                                                                                                                                      | ESS001                                               |             |                 |
|                    |                                    | NOTE B. 7                        |                                                     |                                                                              |         | 12                                                                      | BARRIER LINK                                                                                                                                                                                                                    | ESS001                                               |             |                 |
|                    |                                    |                                  |                                                     | <u> </u>                                                                     |         | 13                                                                      | BURIED EARTH TAG                                                                                                                                                                                                                |                                                      |             |                 |
|                    |                                    |                                  | (12)                                                | ) (8)                                                                        |         | PIT I                                                                   | S:<br>mm OF CUSTOMER MAINS CAB<br>OR CONNECTION BY OTHERS.<br>CABLE BREAKOUT DETAIL REFE                                                                                                                                        |                                                      |             | -               |
| D                  |                                    |                                  |                                                     |                                                                              |         |                                                                         | ALL DUCT TO JUST INSIDE BOU<br>WATER PILOT NOT SHOWN, BU                                                                                                                                                                        |                                                      | OAD CONTROL |                 |
|                    | 3-PHASE CUSTO<br>NOTE A.           | 11<br>NOTE C.<br>MER MAINS CABLE | 1                                                   | NOTE F & I.                                                                  |         | ARE.<br>E. PERI<br>6x 1<br>5x 1<br>4x 1<br>3x 1<br>2x 1<br>2x 3<br>1x 3 | AS.<br>MISSIBLE COMBINATIONS OF FU<br>PHASE<br>PHASE + S/L OR MEN CONNECT<br>PHASE + 3× HW PILOT<br>PHASE + 3× HW PILOT + S/L OI<br>PHASE + 2× HW PILOT + S/L OI<br>PHASE + 1× PILOT + S/L OR ME<br>PHASE + 1× 1 PHASE + S/L OR | SES AND NEUTRAL CONNECTIO<br>TON<br>R MEN CONNECTION |             | -               |
| E                  |                                    |                                  |                                                     |                                                                              |         |                                                                         | DRAWING SHALL BE READ IN C                                                                                                                                                                                                      |                                                      | NDERGROUND  |                 |
| 2012               |                                    | CRC                              | SS-SECTION VIEW                                     | 11                                                                           |         | SER                                                                     | UTRAL EARTH SHALL BE INSTAL<br>VICE PIT OR THE NEAREST PIT T<br>NECTOR PORT IS AVAILABLE.                                                                                                                                       |                                                      |             |                 |
| Limited .          |                                    |                                  |                                                     |                                                                              |         |                                                                         | TOMER LOCATION DETAIL MARK<br>LL CUSTOMER MAINS.                                                                                                                                                                                | ER REQUIRED FOR EACH PHAS                            | δE          |                 |
| Vector             |                                    |                                  |                                                     |                                                                              |         | I. EAR                                                                  | TH ROD MUST BE PLACED GREAT                                                                                                                                                                                                     | ER THAN 500mm AWAY FROM                              | GAS MAINS   |                 |
| © Copyright<br>sea | v Amendments                       | Date Nam                         | e Consultant VECTOR File name:                      |                                                                              | SERVICE | PIT ARRANGEMEN                                                          | -                                                                                                                                                                                                                               | Reference designation:                               | Dr          | awing function: |
| 0.4 no             |                                    | 02/2005 JEG<br>07/2007 JEB       | Auth Date 02/2005 Consultant prot                   |                                                                              |         |                                                                         | NECTION PLUS EARTH                                                                                                                                                                                                              | Drawing stamp:                                       | Scale at    | A3: Doc type:   |
| ck Versic          | SUPERSEEDS DRAWING NUMBER END-2124 | 30/11/2017 KV                    | Checked by DA<br>Chk by date 02/2005 Vector project | no:                                                                          |         |                                                                         | ROUND DISTRIBUTION                                                                                                                                                                                                              | Drawing no:                                          | NTS         | ev: Sheet:      |
| Titlebloc          |                                    |                                  | Approved by KE<br>Appr by date 02/2005              | © Copyright Vector Limited 2012<br>All rights reserved, unauthorised reprodu |         |                                                                         |                                                                                                                                                                                                                                 | EDE5011-00                                           |             | 3 1 of 1        |
| A3                 | 1                                  | 2                                | 3                                                   | 4                                                                            | 5       | (                                                                       | 5                                                                                                                                                                                                                               | 7                                                    | 8           |                 |