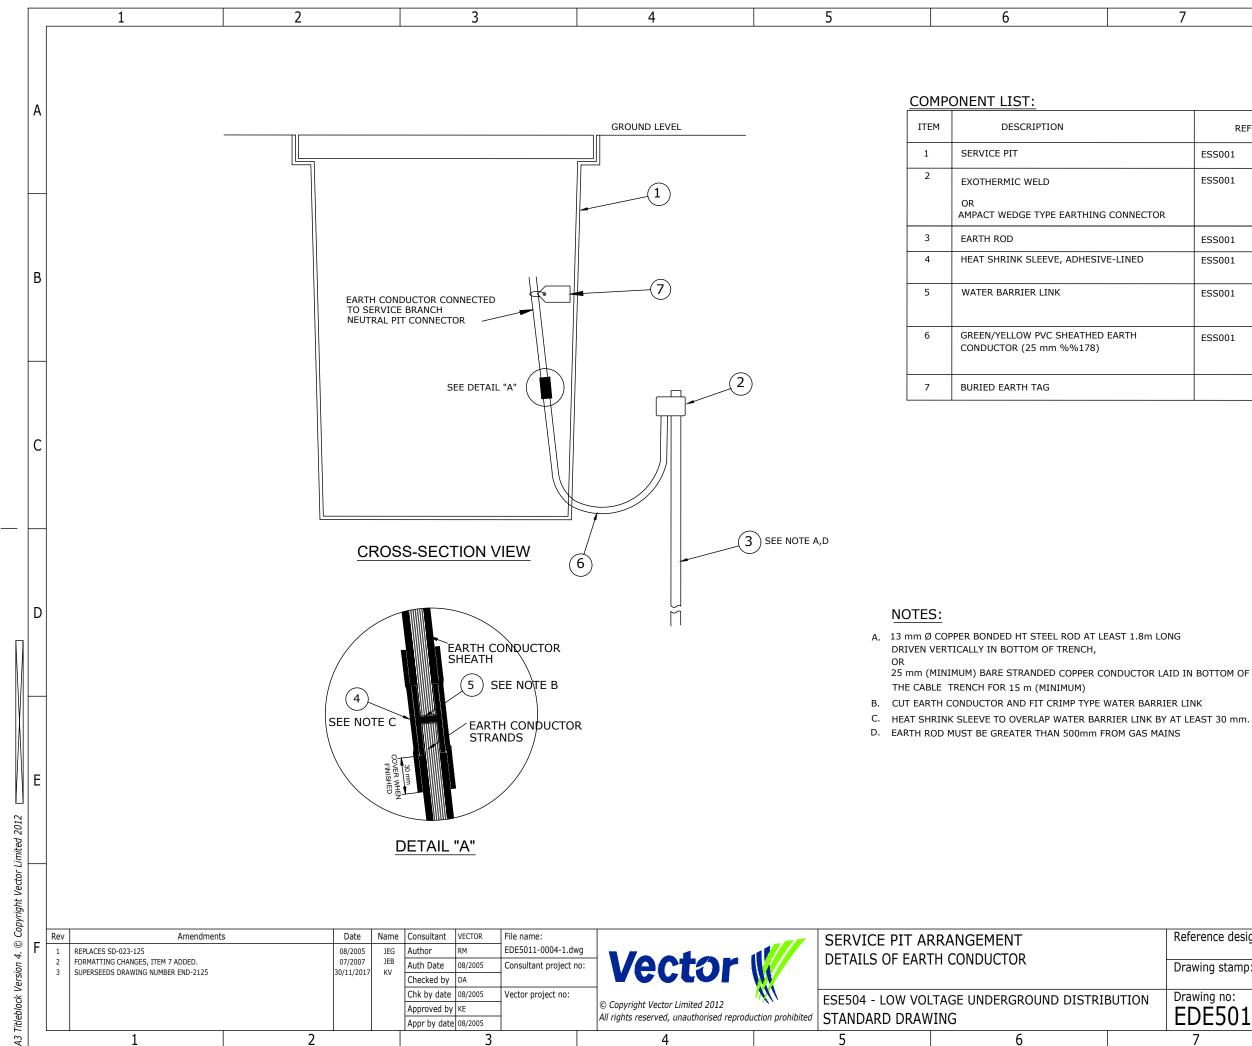

Reference designation: Drawing function: Drawing stamp: Scale at A3: Doc type: NTS Drawing no: Rev: Sheet: EDE5011-0004 3 1 of 1 7 8

B D

F

|                    | _                                            |                      |              |        |             |                  |
|--------------------|----------------------------------------------|----------------------|--------------|--------|-------------|------------------|
|                    | 7                                            |                      | 8            | 3      |             | _                |
|                    |                                              |                      |              |        |             |                  |
|                    | REFERENCE                                    |                      |              |        |             | A                |
| :                  |                                              |                      |              |        |             |                  |
|                    |                                              |                      |              |        |             |                  |
|                    | ECC001                                       |                      |              |        |             |                  |
|                    | ESS001                                       |                      |              |        |             |                  |
|                    |                                              |                      |              |        |             |                  |
|                    | ESS001                                       |                      |              |        |             | В                |
|                    |                                              |                      |              |        |             |                  |
|                    |                                              |                      |              |        |             |                  |
|                    | ESS001                                       |                      |              |        |             |                  |
|                    |                                              |                      |              |        |             |                  |
| с, то              | ESS001                                       |                      |              |        |             |                  |
| CORE               | ESS001                                       |                      |              |        |             |                  |
| .1X                |                                              |                      |              |        |             | C                |
|                    |                                              |                      |              |        |             |                  |
|                    |                                              |                      |              |        |             |                  |
|                    |                                              |                      |              |        |             | $\mid$           |
|                    |                                              |                      |              |        |             |                  |
| TO OVF             | RLAP WATER BARRIER L                         | INK BY               |              |        |             |                  |
|                    | UIRED IF THE OUTER CO                        |                      | (6)          |        |             | D                |
| E COLOU            | JR OF THE SERVICE CAB                        | LE CORE              | ORIF         |        |             |                  |
| T SHRIN<br>RED HEA | K JUST SHORT OF FUSE<br>T SHRINK INSIDE FUSE | PIT CONN<br>PIT CONN | NECTOR       | l;     |             |                  |
|                    | TION JOINTS TO BE INS                        |                      |              |        |             |                  |
|                    |                                              |                      |              |        |             |                  |
|                    |                                              |                      |              |        |             |                  |
| R CABLE            | RISER UP POLE                                |                      |              |        |             |                  |
|                    |                                              |                      |              |        |             | E                |
|                    |                                              |                      |              |        |             |                  |
|                    |                                              |                      |              |        |             |                  |
|                    |                                              |                      |              |        |             | $\left  \right $ |
|                    |                                              |                      |              |        |             |                  |
| I                  |                                              |                      |              |        |             |                  |
| F                  | Reference designatior                        | 1:                   |              |        | g function: | F                |
|                    | Drawing stamp:                               |                      | Scale<br>NTS | at A3: | Doc type:   | 1                |
| N [                | Drawing no:                                  | 005                  |              | Rev:   | Sheet:      |                  |
|                    | EDE5011-0                                    | 005                  |              | 4      | 1 of 1      |                  |
|                    | 7                                            |                      |              | 8      |             |                  |