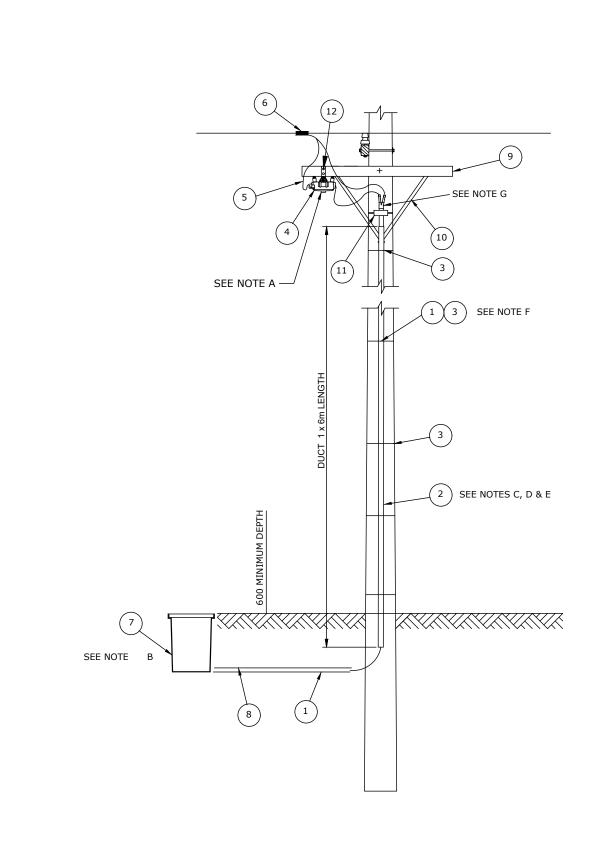

## NOTES:

- A. 1800 mm OF CUSTOMER MAINS PIT FOR CONNECTION BY OTHER
- B. FOR CABLE BREAKOUT DETAIL RE
- C. PHASE CONDUCTOR OF 1-PHASE CONNECTED TO ONE OF THE PHA BRANCH CABLE VIA A MINI-WED
- D. INSTALL DUCT TO JUST INSIDE
- E. HOT WATER PILOT NOT SHOWN,
- F. PERMISSIBLE COMBINATIONS OF 6x 1 PHASE 5x 1 PHASE
- 4x 1 PHASE + S/L OR MEN CONN 2x 3 PHASE + MEN CONNECTION
- 3x 1 PHASE + 3x HW PILOT
- 2x 1 PHASE + 2x HW PILOT + S/ 1x 3 PHASE + 1x HW PILOT + S/
- 1x 3 PHASE + 1x 1 PHASE + S/L
- G. THIS DRAWING SHALL BE READ I DISTRIBUTION AND EDE5010-00
- H. A NEUTRAL EARTH SHALL BE INS OR THE NEAREST PIT TO THIS SP
- I. CUSTOMER LOCATION DETAIL MA
- J. EARTH ROD MUST BE PLACED GRI