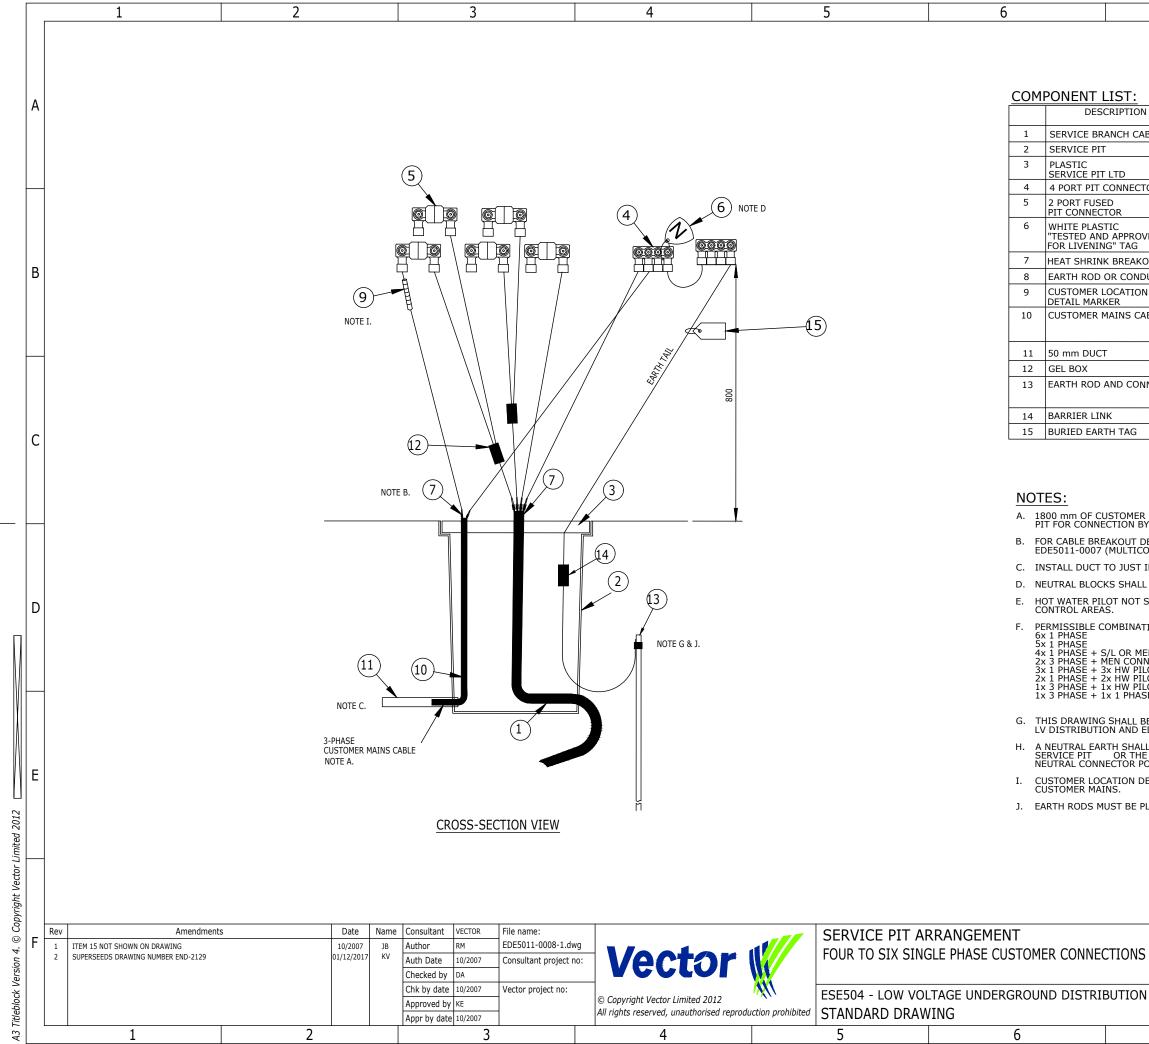

|                    | 1                                  | 2                                | 3                                                   | 4                                                                            | 5       | 6                                                                       |                                                                                                                                                                                                                                 | 7                                                    | 8           |                 |
|--------------------|------------------------------------|----------------------------------|-----------------------------------------------------|------------------------------------------------------------------------------|---------|-------------------------------------------------------------------------|---------------------------------------------------------------------------------------------------------------------------------------------------------------------------------------------------------------------------------|------------------------------------------------------|-------------|-----------------|
|                    |                                    |                                  |                                                     |                                                                              |         | COMP                                                                    |                                                                                                                                                                                                                                 |                                                      |             |                 |
| A                  |                                    |                                  |                                                     |                                                                              |         |                                                                         | ONENT LIST:<br>DESCRIPTION                                                                                                                                                                                                      | REFERENCE                                            |             |                 |
|                    |                                    |                                  |                                                     |                                                                              |         | 1                                                                       | SERVICE BRANCH CABLE                                                                                                                                                                                                            | ESS001                                               |             |                 |
|                    |                                    | 5                                |                                                     | t) (6)                                                                       |         | 2                                                                       | SERVICE PIT                                                                                                                                                                                                                     | ESS001                                               |             | -               |
|                    |                                    |                                  |                                                     |                                                                              |         | 3                                                                       | PLASTIC<br>SERVICE PIT LID                                                                                                                                                                                                      | ESS001                                               |             |                 |
|                    |                                    |                                  |                                                     |                                                                              |         | 4                                                                       | 4 PORT PIT CONNECTOR                                                                                                                                                                                                            | ESS001                                               |             |                 |
| В                  |                                    | 9                                |                                                     | (15)                                                                         |         | 5                                                                       | 2 PORT FUSED<br>PIT CONNECTOR                                                                                                                                                                                                   | ESS001                                               |             |                 |
|                    |                                    |                                  |                                                     |                                                                              |         | 6                                                                       | WHITE PLASTIC<br>"TESTED AND APPROVED<br>FOR LIVENING" TAG                                                                                                                                                                      | ESS001                                               |             |                 |
|                    |                                    |                                  |                                                     |                                                                              |         | 7                                                                       | HEATSHRINK BREAKOUT BOO                                                                                                                                                                                                         | T ESS001                                             |             |                 |
|                    |                                    |                                  |                                                     | 800                                                                          |         | 8                                                                       | EARTH ROD AND CONNECTOR                                                                                                                                                                                                         | ESS001                                               |             | -               |
|                    |                                    |                                  |                                                     |                                                                              |         | 9                                                                       | CUSTOMER LOCATION<br>DETAIL MARKER                                                                                                                                                                                              | ESS001                                               |             |                 |
|                    |                                    |                                  |                                                     |                                                                              |         | 10                                                                      | CUSTOMER MAINS CABLE                                                                                                                                                                                                            | ESS001                                               |             |                 |
| C                  |                                    |                                  |                                                     |                                                                              |         | 11                                                                      | 50 mm DUCT                                                                                                                                                                                                                      | ESS001                                               |             |                 |
|                    |                                    | NOTE B. 7                        |                                                     |                                                                              |         | 12                                                                      | BARRIER LINK                                                                                                                                                                                                                    | ESS001                                               |             |                 |
|                    |                                    |                                  |                                                     | <u> </u>                                                                     |         | 13                                                                      | BURIED EARTH TAG                                                                                                                                                                                                                |                                                      |             |                 |
|                    |                                    |                                  | (12)                                                | ) (8)                                                                        |         | PIT I                                                                   | S:<br>mm OF CUSTOMER MAINS CAB<br>OR CONNECTION BY OTHERS.<br>CABLE BREAKOUT DETAIL REFE                                                                                                                                        |                                                      |             | -               |
| D                  |                                    |                                  |                                                     |                                                                              |         |                                                                         | ALL DUCT TO JUST INSIDE BOU<br>WATER PILOT NOT SHOWN, BU                                                                                                                                                                        |                                                      | OAD CONTROL |                 |
|                    | 3-PHASE CUSTO<br>NOTE A.           | 11<br>NOTE C.<br>MER MAINS CABLE | 1                                                   | NOTE F & I.                                                                  |         | ARE.<br>E. PERI<br>6x 1<br>5x 1<br>4x 1<br>3x 1<br>2x 1<br>2x 3<br>1x 3 | AS.<br>MISSIBLE COMBINATIONS OF FU<br>PHASE<br>PHASE + S/L OR MEN CONNECT<br>PHASE + 3× HW PILOT<br>PHASE + 3× HW PILOT + S/L OI<br>PHASE + 2× HW PILOT + S/L OI<br>PHASE + 1× PILOT + S/L OR ME<br>PHASE + 1× 1 PHASE + S/L OR | SES AND NEUTRAL CONNECTIO<br>TON<br>R MEN CONNECTION |             | -               |
| E                  |                                    |                                  |                                                     |                                                                              |         |                                                                         | DRAWING SHALL BE READ IN C                                                                                                                                                                                                      |                                                      | NDERGROUND  |                 |
| 2012               |                                    | CRC                              | SS-SECTION VIEW                                     | 11                                                                           |         | SER                                                                     | UTRAL EARTH SHALL BE INSTAL<br>VICE PIT OR THE NEAREST PIT T<br>NECTOR PORT IS AVAILABLE.                                                                                                                                       |                                                      |             |                 |
| Limited .          |                                    |                                  |                                                     |                                                                              |         |                                                                         | TOMER LOCATION DETAIL MARK<br>LL CUSTOMER MAINS.                                                                                                                                                                                | ER REQUIRED FOR EACH PHAS                            | δE          |                 |
| Vector             |                                    |                                  |                                                     |                                                                              |         | I. EAR                                                                  | TH ROD MUST BE PLACED GREAT                                                                                                                                                                                                     | ER THAN 500mm AWAY FROM                              | GAS MAINS   |                 |
| © Copyright<br>sea | v Amendments                       | Date Nam                         | e Consultant VECTOR File name:                      |                                                                              | SERVICE | PIT ARRANGEMEN                                                          | -                                                                                                                                                                                                                               | Reference designation:                               | Dr          | awing function: |
| 0.4 no             |                                    | 02/2005 JEG<br>07/2007 JEB       | Auth Date 02/2005 Consultant prot                   |                                                                              |         |                                                                         | NECTION PLUS EARTH                                                                                                                                                                                                              | Drawing stamp:                                       | Scale at    | A3: Doc type:   |
| ck Versic          | SUPERSEEDS DRAWING NUMBER END-2124 | 30/11/2017 KV                    | Checked by DA<br>Chk by date 02/2005 Vector project | no:                                                                          |         |                                                                         | ROUND DISTRIBUTION                                                                                                                                                                                                              | Drawing no:                                          | NTS         | ev: Sheet:      |
| Titlebloc          |                                    |                                  | Approved by KE<br>Appr by date 02/2005              | © Copyright Vector Limited 2012<br>All rights reserved, unauthorised reprodu |         |                                                                         |                                                                                                                                                                                                                                 | EDE5011-00                                           |             | 3 1 of 1        |
| A3                 | 1                                  | 2                                | 3                                                   | 4                                                                            | 5       | (                                                                       | 5                                                                                                                                                                                                                               | 7                                                    | 8           |                 |

## NOTES:

- A. 1800 mm OF CUSTOMER MAINS PIT FOR CONNECTION BY OTHER
- B. FOR CABLE BREAKOUT DETAIL RE
- C. PHASE CONDUCTOR OF 1-PHASE CONNECTED TO ONE OF THE PHA BRANCH CABLE VIA A MINI-WED
- D. INSTALL DUCT TO JUST INSIDE
- E. HOT WATER PILOT NOT SHOWN,
- F. PERMISSIBLE COMBINATIONS OF 6x 1 PHASE 5x 1 PHASE
- 4x 1 PHASE + S/L OR MEN CONN 2x 3 PHASE + MEN CONNECTION
- 3x 1 PHASE + 3x HW PILOT
- 2x 1 PHASE + 2x HW PILOT + S/ 1x 3 PHASE + 1x HW PILOT + S/
- 1x 3 PHASE + 1x 1 PHASE + S/L
- G. THIS DRAWING SHALL BE READ I DISTRIBUTION AND EDE5010-00
- H. A NEUTRAL EARTH SHALL BE INS OR THE NEAREST PIT TO THIS SP
- I. CUSTOMER LOCATION DETAIL MA
- J. EARTH ROD MUST BE PLACED GRI