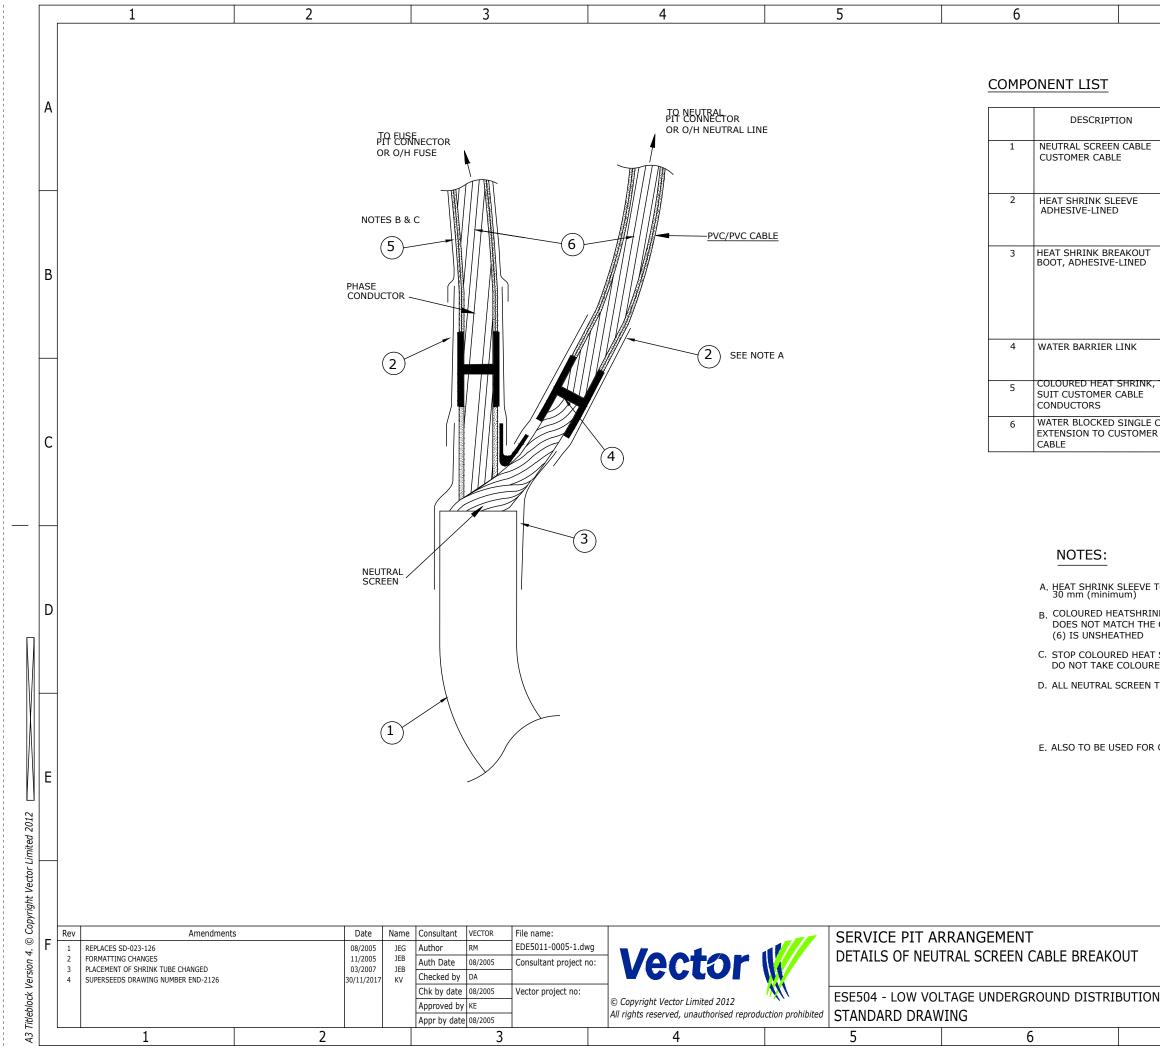

|   |   |   |   |   | - |
|---|---|---|---|---|---|
| 2 | 3 | 4 | 5 | 6 |   |

(14)