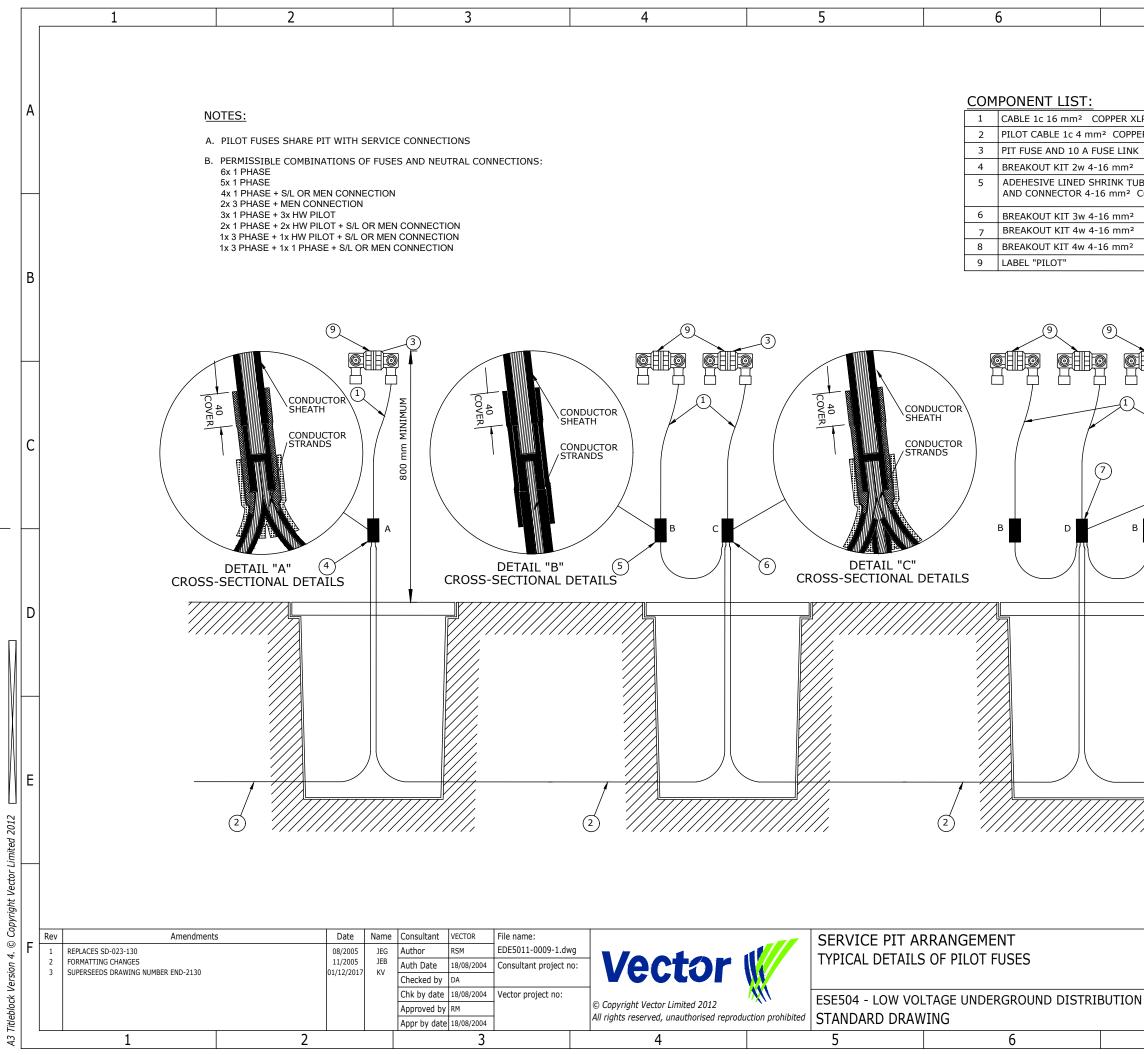

|                    | 1                                  | 2                                | 3                                                   | 4                                                                            | 5       | 6                                                                       |                                                                                                                                                                                                                                 | 7                                                    | 8           |                 |
|--------------------|------------------------------------|----------------------------------|-----------------------------------------------------|------------------------------------------------------------------------------|---------|-------------------------------------------------------------------------|---------------------------------------------------------------------------------------------------------------------------------------------------------------------------------------------------------------------------------|------------------------------------------------------|-------------|-----------------|
|                    |                                    |                                  |                                                     |                                                                              |         | COMP                                                                    |                                                                                                                                                                                                                                 |                                                      |             |                 |
| A                  |                                    |                                  |                                                     |                                                                              |         |                                                                         | ONENT LIST:<br>DESCRIPTION                                                                                                                                                                                                      | REFERENCE                                            |             |                 |
|                    |                                    |                                  |                                                     |                                                                              |         | 1                                                                       | SERVICE BRANCH CABLE                                                                                                                                                                                                            | ESS001                                               |             |                 |
|                    |                                    | 5                                |                                                     | t) (6)                                                                       |         | 2                                                                       | SERVICE PIT                                                                                                                                                                                                                     | ESS001                                               |             | -               |
|                    |                                    |                                  |                                                     |                                                                              |         | 3                                                                       | PLASTIC<br>SERVICE PIT LID                                                                                                                                                                                                      | ESS001                                               |             |                 |
|                    |                                    |                                  |                                                     |                                                                              |         | 4                                                                       | 4 PORT PIT CONNECTOR                                                                                                                                                                                                            | ESS001                                               |             |                 |
| В                  |                                    | 9                                |                                                     | (15)                                                                         |         | 5                                                                       | 2 PORT FUSED<br>PIT CONNECTOR                                                                                                                                                                                                   | ESS001                                               |             |                 |
|                    |                                    |                                  |                                                     |                                                                              |         | 6                                                                       | WHITE PLASTIC<br>"TESTED AND APPROVED<br>FOR LIVENING" TAG                                                                                                                                                                      | ESS001                                               |             |                 |
|                    |                                    |                                  |                                                     |                                                                              |         | 7                                                                       | HEATSHRINK BREAKOUT BOO                                                                                                                                                                                                         | T ESS001                                             |             |                 |
|                    |                                    |                                  |                                                     | 800                                                                          |         | 8                                                                       | EARTH ROD AND CONNECTOR                                                                                                                                                                                                         | ESS001                                               |             | -               |
|                    |                                    |                                  |                                                     |                                                                              |         | 9                                                                       | CUSTOMER LOCATION<br>DETAIL MARKER                                                                                                                                                                                              | ESS001                                               |             |                 |
|                    |                                    |                                  |                                                     |                                                                              |         | 10                                                                      | CUSTOMER MAINS CABLE                                                                                                                                                                                                            | ESS001                                               |             |                 |
| C                  |                                    |                                  |                                                     |                                                                              |         | 11                                                                      | 50 mm DUCT                                                                                                                                                                                                                      | ESS001                                               |             |                 |
|                    |                                    | NOTE B. 7                        |                                                     |                                                                              |         | 12                                                                      | BARRIER LINK                                                                                                                                                                                                                    | ESS001                                               |             |                 |
|                    |                                    |                                  |                                                     | <u> </u>                                                                     |         | 13                                                                      | BURIED EARTH TAG                                                                                                                                                                                                                |                                                      |             |                 |
|                    |                                    |                                  | (12)                                                | ) (8)                                                                        |         | PIT I                                                                   | S:<br>mm OF CUSTOMER MAINS CAB<br>OR CONNECTION BY OTHERS.<br>CABLE BREAKOUT DETAIL REFE                                                                                                                                        |                                                      |             | -               |
| D                  |                                    |                                  |                                                     |                                                                              |         |                                                                         | ALL DUCT TO JUST INSIDE BOU<br>WATER PILOT NOT SHOWN, BU                                                                                                                                                                        |                                                      | OAD CONTROL |                 |
|                    | 3-PHASE CUSTO<br>NOTE A.           | 11<br>NOTE C.<br>MER MAINS CABLE | 1                                                   | NOTE F & I.                                                                  |         | ARE.<br>E. PERI<br>6x 1<br>5x 1<br>4x 1<br>3x 1<br>2x 1<br>2x 3<br>1x 3 | AS.<br>MISSIBLE COMBINATIONS OF FU<br>PHASE<br>PHASE + S/L OR MEN CONNECT<br>PHASE + 3× HW PILOT<br>PHASE + 3× HW PILOT + S/L OI<br>PHASE + 2× HW PILOT + S/L OI<br>PHASE + 1× PILOT + S/L OR ME<br>PHASE + 1× 1 PHASE + S/L OR | SES AND NEUTRAL CONNECTIO<br>TON<br>R MEN CONNECTION |             | -               |
| E                  |                                    |                                  |                                                     |                                                                              |         |                                                                         | DRAWING SHALL BE READ IN C                                                                                                                                                                                                      |                                                      | NDERGROUND  |                 |
| 2012               |                                    | CRC                              | SS-SECTION VIEW                                     | 11                                                                           |         | SER                                                                     | UTRAL EARTH SHALL BE INSTAL<br>VICE PIT OR THE NEAREST PIT T<br>NECTOR PORT IS AVAILABLE.                                                                                                                                       |                                                      |             |                 |
| Limited .          |                                    |                                  |                                                     |                                                                              |         |                                                                         | TOMER LOCATION DETAIL MARK<br>LL CUSTOMER MAINS.                                                                                                                                                                                | ER REQUIRED FOR EACH PHAS                            | δE          |                 |
| Vector             |                                    |                                  |                                                     |                                                                              |         | I. EAR                                                                  | TH ROD MUST BE PLACED GREAT                                                                                                                                                                                                     | ER THAN 500mm AWAY FROM                              | GAS MAINS   |                 |
| © Copyright<br>sea | v Amendments                       | Date Nam                         | e Consultant VECTOR File name:                      |                                                                              | SERVICE | PIT ARRANGEMEN                                                          | -                                                                                                                                                                                                                               | Reference designation:                               | Dr          | awing function: |
| 0.4 no             |                                    | 02/2005 JEG<br>07/2007 JEB       | Auth Date 02/2005 Consultant prot                   |                                                                              |         |                                                                         | NECTION PLUS EARTH                                                                                                                                                                                                              | Drawing stamp:                                       | Scale at    | A3: Doc type:   |
| ck Versic          | SUPERSEEDS DRAWING NUMBER END-2124 | 30/11/2017 KV                    | Checked by DA<br>Chk by date 02/2005 Vector project | no:                                                                          |         |                                                                         | ROUND DISTRIBUTION                                                                                                                                                                                                              | Drawing no:                                          | NTS         | ev: Sheet:      |
| Titlebloc          |                                    |                                  | Approved by KE<br>Appr by date 02/2005              | © Copyright Vector Limited 2012<br>All rights reserved, unauthorised reprodu |         |                                                                         |                                                                                                                                                                                                                                 | EDE5011-00                                           |             | 3 1 of 1        |
| A3                 | 1                                  | 2                                | 3                                                   | 4                                                                            | 5       | (                                                                       | 5                                                                                                                                                                                                                               | 7                                                    | 8           |                 |

## NOTES:

- A. 1800 mm OF CUSTOMER MAINS PIT FOR CONNECTION BY OTHER
- B. FOR CABLE BREAKOUT DETAIL RE
- C. PHASE CONDUCTOR OF 1-PHASE CONNECTED TO ONE OF THE PHA BRANCH CABLE VIA A MINI-WED
- D. INSTALL DUCT TO JUST INSIDE
- E. HOT WATER PILOT NOT SHOWN,
- F. PERMISSIBLE COMBINATIONS OF 6x 1 PHASE 5x 1 PHASE
- 4x 1 PHASE + S/L OR MEN CONN 2x 3 PHASE + MEN CONNECTION
- 3x 1 PHASE + 3x HW PILOT
- 2x 1 PHASE + 2x HW PILOT + S/ 1x 3 PHASE + 1x HW PILOT + S/
- 1x 3 PHASE + 1x 1 PHASE + S/L
- G. THIS DRAWING SHALL BE READ I DISTRIBUTION AND EDE5010-00
- H. A NEUTRAL EARTH SHALL BE INS OR THE NEAREST PIT TO THIS SP
- I. CUSTOMER LOCATION DETAIL MA
- J. EARTH ROD MUST BE PLACED GRI